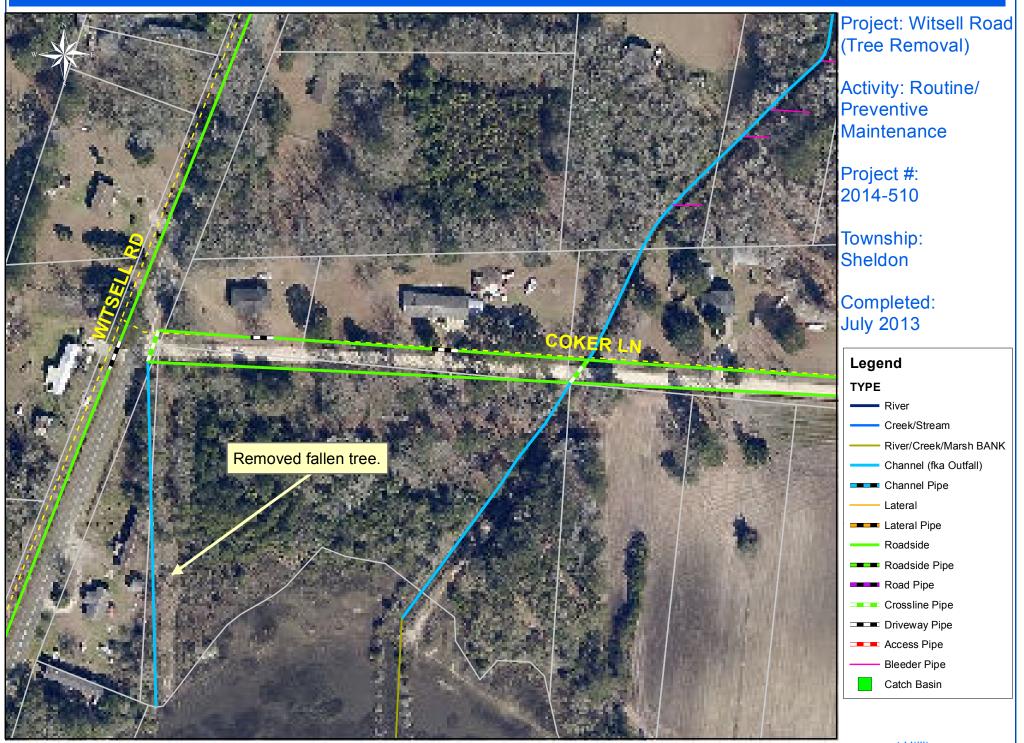

## Project Summary: Sheldon Tree Removal - Witsell Road

Narrative Description of Project:

Removed fallen tree.

| Activity: | Routine/Preventive Maintenance |
|-----------|--------------------------------|
|-----------|--------------------------------|

0 30 60 120 180 240

1 inch = 125 feet

Prepared By: BC Stormwater Management Utility Date Print: 10/16/13 File:C:/sethdata/projects/projectmaps/Witsell Rd 2014-510