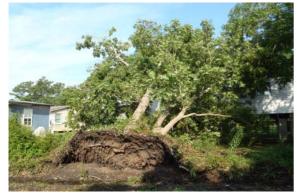

## Project Summary: Sheldon Tree Removal - Witsell Road

Narrative Description of Project:

Removed fallen tree.

| Activity: | Routine/Preventive Maintenance |
|-----------|--------------------------------|
|-----------|--------------------------------|