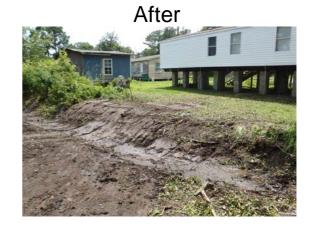

## Project Summary: Sheldon Tree Removal - Witsell Road

Narrative Description of Project:

Removed fallen tree.

| Activity: | Routine/Preventive Maintenance |
|-----------|--------------------------------|
|-----------|--------------------------------|